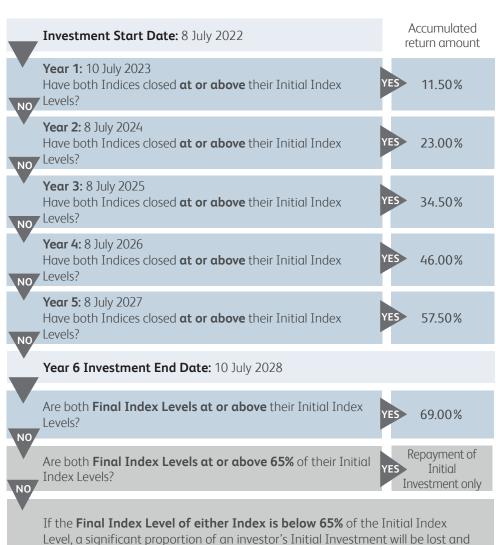

# UK & US Kick-out Plan (MS088)

The Plan provides the potential to receive an accumulated return of 11.50% p.a. depending on the performance of the FTSE 100 Index and the S&P 500 Index.

If, on an Anniversary Date, both the FTSE 100 Index and the S&P 500 Index close **at or above their Initial Index Levels,** the Plan will end and the Initial Investment will be repaid, plus an accumulated return of 11.50% for each year that has elapsed since the Investment Start Date.

If, however, the FTSE 100 Index or the S&P 500 Index close **below their Initial Index Levels** on an Anniversary Date, the Plan will continue to the next Anniversary Date.

Where the Plan has not matured early and runs to the full six year term, investors will lose a significant proportion of their Initial Investment if the Final Index Level of either Index is below 65% of its Initial Index Level on the Investment End Date.

investors will not receive a return from their investment in the Plan.